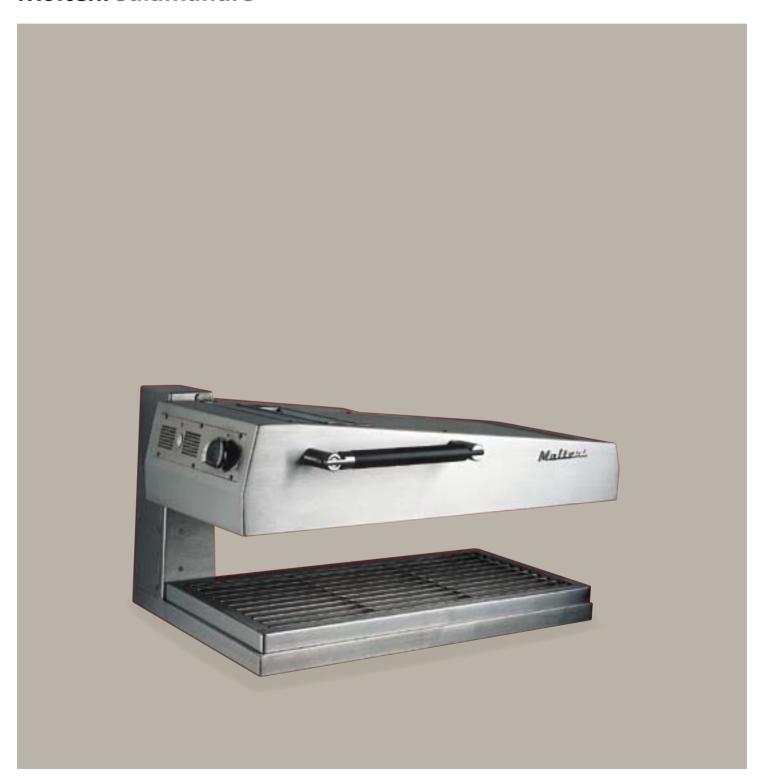

## **Technical characteristics**

- · Appliance to be put on a shelf
- Stainless steel finish
  Stainless steel and chromium fittings
- · Access by 4 sides
- · Adjustable heating top · Tray with removable grid and dripping-pan

#### Gas model

- · Radiant burner
- · Pilot flight and safety thermocouple on all burners
- · Spark ignition 230 Vac
- · Gas power: 8,5 kw

#### **Electrical model**

- $\cdot \, \text{Infrared heating element} \\$
- · Control by a 3 positions switch
- · Total electric power: 6,0 kw 230 or 400 Vac

#### **Options**

 $\cdot$  Electric model with remote control in case of fitting on a stove